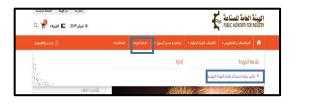

**4.** After logging to the system, click on the menu to request for Quality Mark License as shown below: