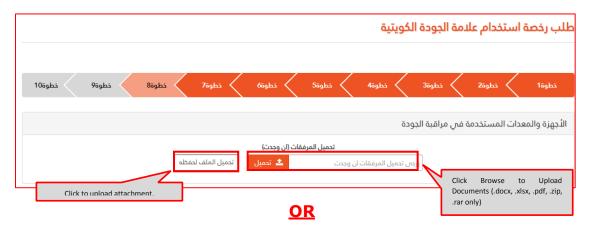

#### 9. Statement of equipment used for controlling quality.

- a. In order to add equipment, you can either.
  - i. Upload Attachment in bulk of equipment data (if exist on other templates)

- ii. Add items manually by clicking on <u>"Add Statement of equipment used for</u> <u>controlling quality"</u> to add equipment's to the list, you can also add multiple items as shown below