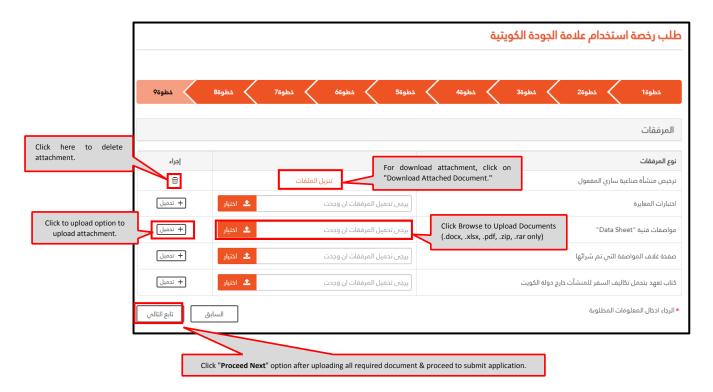

# 11. Attachments

In this section, you can upload attachment related to its type as shown below: Click "**Proceed Next**" to continue submitting application.